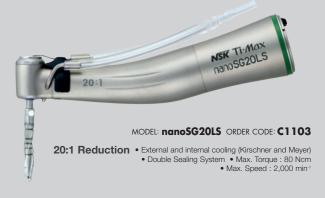

## nano series line up

- Perfect Balance Exceptionally Small Head and Slim Body Clear Visibility and Easy Access
- Amazingly Quiet Operation Cellular Glass Optics Titanium Body with Scratch Resistant DURACOAT
- Clean Head System (Exclude nanoSG20LS) Push Button Chuck (Exclude nano65LS)