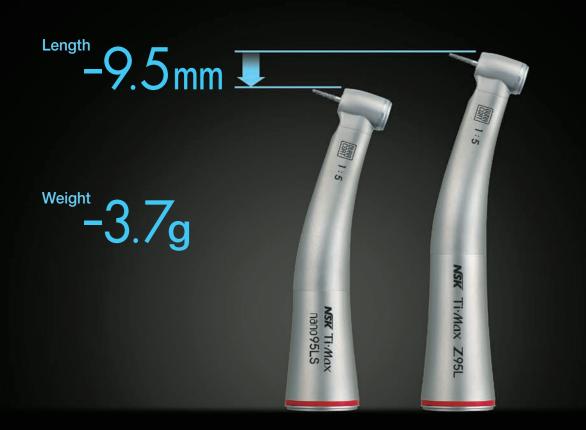

## Smart Miniaturization Enables Perfect Balance

"nano series" preserves the high performance NSK contra-angles are known for, yet these new instruments are approximately 10 percent smaller and lighter than conventional models. In combination with the NLX nano micromotor nano Series gives you the same perfect balance and manoeuvrability as an air turbine, ensuring more accurate treatments. These next-generation contra-angles fit a wide variety of clinician's hands and will alter your perception of contra-angles as heavy and cumbersome.

#### Smaller and Slimmer

The nano95LS gear shapes have been designed using High Spec 3D simulation software to achieve

**Outstanding Durability** 

optimal results in terms of durability and noise level minimization. In addition, special DLC Coating (Diamond-Like-Carbon) is applied to the gears, dramatically increasing durability.