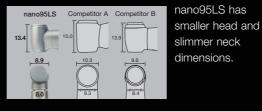

#### Smaller and Slimmer

The nano95LS gear shapes have been designed using High Spec 3D simulation software to achieve

**Outstanding Durability** 

optimal results in terms of durability and noise level minimization. In addition, special DLC Coating (Diamond-Like-Carbon) is applied to the gears, dramatically increasing durability.