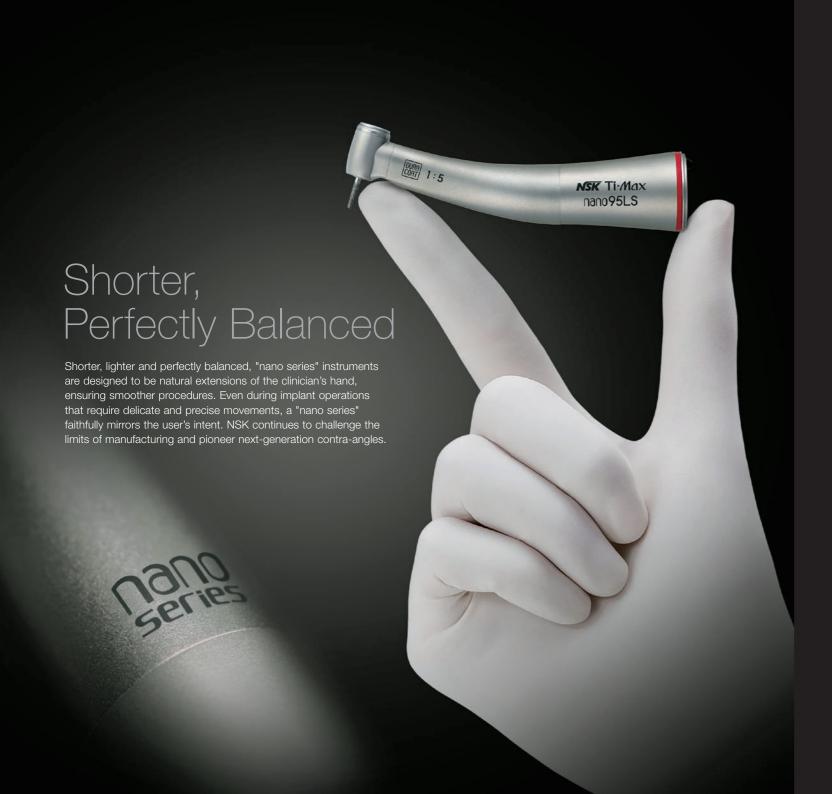

## Smart Miniaturization Enables Perfect Balance

"nano series" preserves the high performance NSK contra-angles are known for, yet these new instruments are approximately 10 percent smaller and lighter than conventional models. In combination with the NLX nano micromotor nano Series gives you the same perfect balance and manoeuvrability as an air turbine, ensuring more accurate treatments. These next-generation contra-angles fit a wide variety of clinician's hands and will alter your perception of contra-angles as heavy and cumbersome.

### Perfect Balance

Reducing size and weight shifts the center of gravity to an optimal position, dramatically reducing fatigue during procedures and improving your fingertip dexterity.