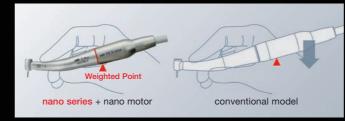

### Perfect Balance

Reducing size and weight shifts the center of gravity to an optimal position, dramatically reducing fatigue during procedures and improving your fingertip dexterity.