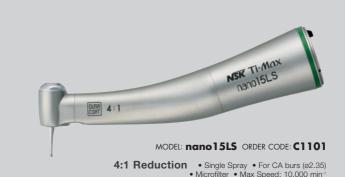

## nano series line up

- Perfect Balance Exceptionally Small Head and Slim Body Clear Visibility and Easy Access
- Amazingly Quiet Operation Cellular Glass Optics Titanium Body with Scratch Resistant DURACOAT
- Clean Head System (Exclude nanoSG20LS) Push Button Chuck (Exclude nano65LS)