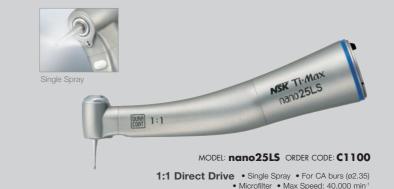

# Straight Handpiece

1:1 Direct Drive • Single Spray • For HP / CA burs (ø2.35)\* Max Speed: 40,000 min<sup>-1</sup> \*Need to insert the supplied bur stopper