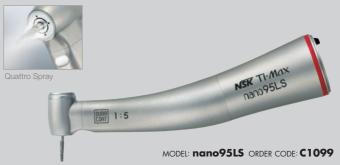

1:5 Increasing • Exceptional Durability • Quattro Spray • For FG burs (ø1.6) • Ceramic Bearings