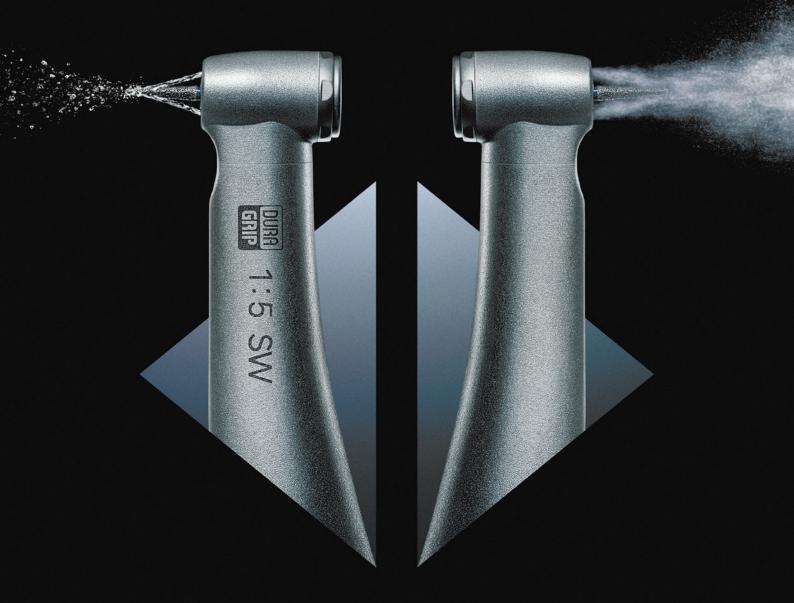

## **NEW Ti-Max Z95L**

Select between mist or jet spray at the flick of a switch with the world's first two way spray technology. When extra safety is needed the water jet provides maximum protection while still offering optimum cooling, then when conditions allow switching back to mist is a breeze. No equipment modification is needed, put the control back in your hands.

#### **Two-Way Spray Function**

The world's first two-way spray function allows you to instantly choose between a mist or jet spray. Chose in an instant depending on the conditions and procedure. The water jet spray prevents subcutaneous emphysema in surgical procedures whilst still cooling during restorative procedures. When spray mist can be used again without restriction just switch again. No equipment modification required.

#### Easy On/Off Switch

Switch between water jet (water only) and water spray (water and air mist) in an instant.

MODEL: Z95L ORDER CODE: C1034

#### Specifications

Gear Ratio: 1:5 Increasing

Coolant Design: Quattro Ports (with two way spray function) Body Material: Titanium Body Coating DURAGRIP

Max Speed: 200,000 min-1

Anti Heat System / Cellular Glass Optics / Ceramic Bearings Clean Head System / Push Button Chuck / Microfilter