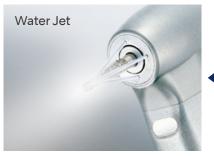

#### **Two-Way Spray Function**

The world's first two-way spray function allows you to instantly choose between a mist or jet spray. Chose in an instant depending on the conditions and procedure. The water jet spray prevents subcutaneous emphysema in surgical procedures whilst still cooling during restorative procedures. When spray mist can be used again without restriction just switch again. No equipment modification required.

#### Easy On/Off Switch

Switch between water jet (water only) and water spray (water and air mist) in an instant.

MODEL: Z95L ORDER CODE: C1034