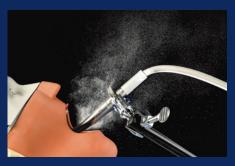

### TIME TO SWITCH

Spray air contributes significantly to spray mist in dental instruments. Contra-angles produce much less compared to air turbines and by switching off the chip-air this instruments generates even less aerosol. This means the associated risks are reduced considerably. NSK has invented the spray switch for handpieces. No other handpiece brand offers this convenient and effective feature. Turning off spray air couldn't be easier - just simply twist the switch.

#### **Aerosol laser experiment**

Contra-angle w/sprayair

Contra-angle w/ NO spray air