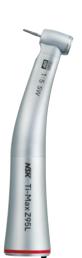

## **NEW Ti-Max Z95L**

Select between mist or jet spray at the flick of a switch with the world's first two way spray technology. When extra safety is needed the water jet provides maximum protection while still offering optimum cooling, then when conditions allow switching back to mist is a breeze. No equipment modification is needed, put the control back in your hands.

#### Easy On/Off Switch

Switch between water jet (water only) and water spray (water and air mist) in an instant.

MODEL: Z95L ORDER CODE: C1034