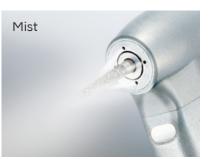

#### **Two-Way Spray Function**

The world's first two-way spray function allows you to instantly choose between a mist or jet spray. Chose in an instant depending on the conditions and procedure. The water jet spray prevents subcutaneous emphysema in surgical procedures whilst still cooling during restorative procedures. When spray mist can be used again without restriction just switch again. No equipment modification required.

#### Easy On/Off Switch

Switch between water jet (water only) and water spray (water and air mist) in an instant.

MODEL: Z95L ORDER CODE: C1034