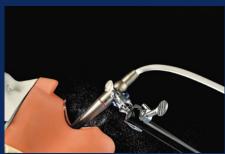

### TIME TO SWITCH

Spray air contributes significantly to spray mist in dental instruments. Contra-angles produce much less compared to air turbines and by switching off the chip-air this instruments generates even less aerosol. This means the associated risks are reduced considerably. NSK has invented the spray switch for handpieces. No other handpiece brand offers this convenient and effective feature. Turning off spray air couldn't be easier - just simply twist the switch.

#### **Aerosol laser experiment**

Contra-angle w/sprayair

Contra-angle w/ NO spray air