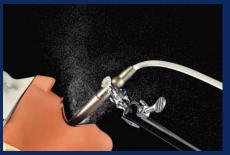

### TIME TO SWITCH

Spray air contributes significantly to spray mist in dental instruments. Contra-angles produce much less compared to air turbines and by switching off the chip-air this instruments generates even less aerosol. This means the associated risks are reduced considerably. NSK has invented the spray switch for handpieces. No other handpiece brand offers this convenient and effective feature. Turning off spray air couldn't be easier - just simply twist the switch.

#### **Aerosol laser experiment**

Contra-angle w/sprayair

Contra-angle w/ NO spray air